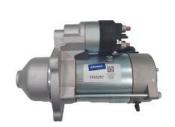

# **GENERATOR BREAKDOWN PARTS**

STARTER MOTOR

**ALTERNATOR** 

**TURBOCHARGER** 

**OIL PUMP** 

**WATER PUMP** 

**FAN PUSHER** 