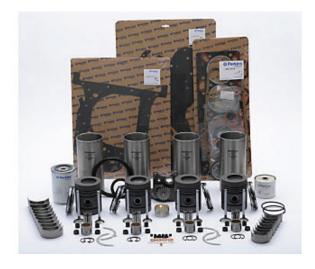

he region and provide total Generator parts under one roof with lowest prices in the market.

All Types of Rubber Hoses and Related Fittings: The intensive product range conforms to various kind of Suction & Discharge Industrial rubber hoses suitable for Oil, Water, Air, Chemicals, Multipurpose etc. Hydraulics ranging from ISN, 2SN, 4SP, 4SH, R13, R15 etc, Including water blast hoses,R5 and Fuel & Oxygen welding hoses.

The high level expertise and experience in the Diesel Generators and parts market, our parts team makes it effortlessly easy for big fleet owners like rental, construction, telecom and oil & gas companies, to source and procure genuine Generator parts direct from OEM's & authorized distributors of the world at the utmost competitive prices.

#### **RECTIFIER KIT**











WE SPECIALIZE IN THE FOLLOWING WORKS WITH **MAXIMUM** 

QUALITY & COMMITMENT

#### **OUR BRANDS**





















# **GENERATOR PARTS**



**ENGINE PARTS** 



**CONSUMABLES** 



**COMMON PARTS** 

# **GENERATOR FUEL SYSTEM**



**FI PUMP** 



**INJECTOR** 



**PRESSUE PUMP** 

# **GENERATOR BREAKDOWN PARTS**



STARTER MOTOR



**ALTERNATOR** 



**TURBOCHARGER** 



**OIL PUMP** 



**WATER PUMP** 



**FAN PUSHER** 

## **KITS**



**SERVICE KIT** 



**OVERHAUL KIT** 



PREVENTIVE MAINTENANCE KIT

# **GENERATOR ELECTRICAL PARTS**



OIL PRESSURE SENDER



WATER TEMPERATURE SENDER



ENGINE INTERFACE MODULE (EIM)



POWER WIZARD PANEL



POWER WIZARD PANEL



CONTROL PANEL METERS



**SENSORS** 



**LIFT PUMP** 



**BREAKER** 

# **BODY PARTS**



**ANTI VIBRATION MOUNT**