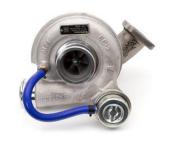

# **GENERATOR BREAKDOWN PARTS**

STARTER MOTOR

**ALTERNATOR** 

**TURBOCHARGER** 

**OIL PUMP** 

**WATER PUMP** 

**FAN PUSHER** 