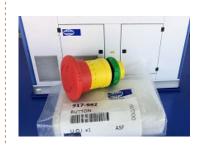

# **BODY PARTS**

**ANTI VIBRATION MOUNT** 

**FUEL GAUGE** 

**EMERGENCY PUSH BUTTON** 

**RADIATOR HOSES** 

**RADIATOR HOSE** 

**DOOR LATCH** 