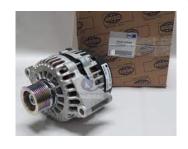

# **GENERATOR BREAKDOWN PARTS**

STARTER MOTOR

**ALTERNATOR** 

**TURBOCHARGER** 

**OIL PUMP** 

**WATER PUMP** 

**FAN PUSHER** 