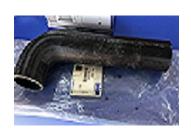

# **BODY PARTS**

**ANTI VIBRATION MOUNT** 

**FUEL GAUGE** 

**EMERGENCY PUSH BUTTON** 

**RADIATOR HOSES** 

**RADIATOR HOSE** 

**DOOR LATCH** 