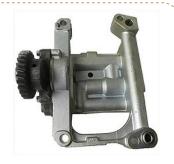

# **GENERATOR BREAKDOWN PARTS**

STARTER MOTOR

**ALTERNATOR** 

**TURBOCHARGER** 

**OIL PUMP** 

**WATER PUMP** 

**FAN PUSHER** 