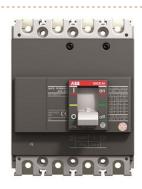

# **GENERATOR BREAKDOWN PARTS**

STARTER MOTOR

**ALTERNATOR** 

**TURBOCHARGER** 

**OIL PUMP** 

**WATER PUMP** 

**FAN PUSHER** 